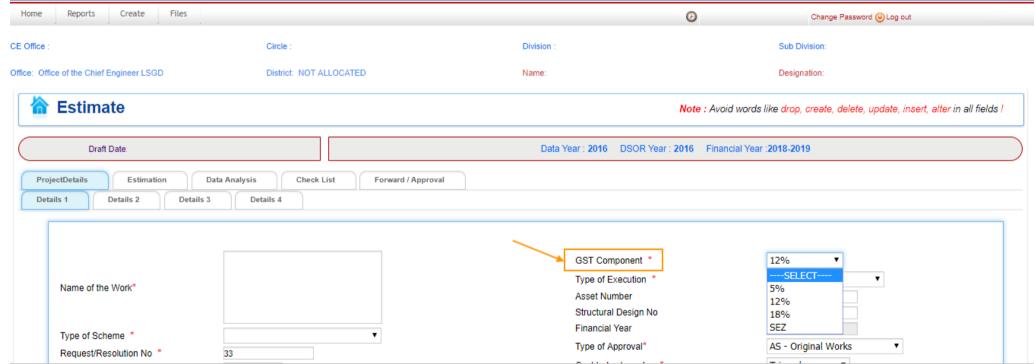

new estimate can be prepared / sanctioned in LSGD through PRICE as per the reference (1) cited.

Encl: Screen shot of PRICE page showing details of GST

CHIÉF ENGINEER